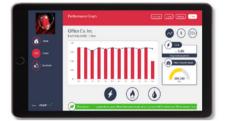

### Go Green with - the stunning interactive energy dashboard

The ENVI (**En**ergy **Vi**sualization) dashboard brings you the latest dashboard technology in an interface that is perfect for display in public areas, but also highly functional so it can be accessed from a PC or tablet to dive into key energy data.

ENVI provides KPI rankings to display best and worst performing areas of your business and run inter-company competitions. ENVI also includes slick canvas mapping technology, for quick navigation between different sites, buildings or locations.