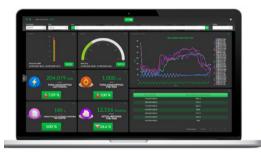

### **Facilities Dashboard & Map Navigation**

eSight's Facilities Management Dashboard revolutionizes dashboard technology. Reduce the number of dashboards you need to configure across your organization with technology that enables you to navigate throughout your energy data from within the dashboard. FM Dashboards use the latest dashboard tools to bring you the most seamless and interactive experience possible.

Map Navigation allows multi-site or even global users to quickly navigate to key analyses for a chosen location via an interactive map. This feature also visualizes consumption and raised alarms for individual sites with clear indicators, allowing users to identify and react to abnormal energy use effectively.