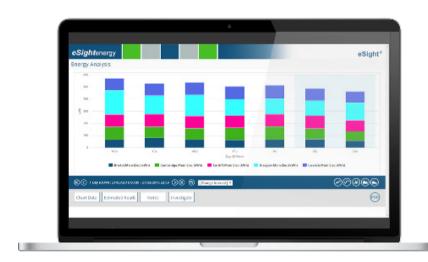

### **Energy Analysis**

Perform broad analysis of energy data using a wide range of techniques.