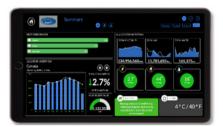

### **Facilities Dashboard & Map Navigation**

eSight's Facilities Management Dashboard revolutionizes dashboard technology. Reduce the number of dashboards you need to configure across your organization with technology that enables you to navigate throughout your energy data from within the dashboard. FM Dashboards use the latest dashboard tools to bring you the most seamless and interactive experience possible.

Map Navigation allows multi-site or even global users to quickly navigate to key analyses for a chosen location via an interactive map. This feature also visualizes consumption and raised alarms for individual sites with clear indicators, allowing users to identify and react to abnormal energy use effectively.