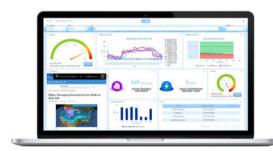

### **Facilities Dashboard & Map Navigation**

eSight's Facilities Management Dashboard revolutionizes dashboard technology. Reduce the number of dashboards you need to configure across your organization with technology that enables you to navigate throughout your energy data from within the dashboard. FM Dashboards use the latest dashboard tools to bring you the most seamless and interactive experience possible.

Map Navigation allows multi-site or even global users to quickly navigate to key analyses for a chosen location via an interactive map. This feature also visualizes consumption and raised alarms for individual sites with clear indicators, allowing users to identify and react to abnormal energy use effectively.